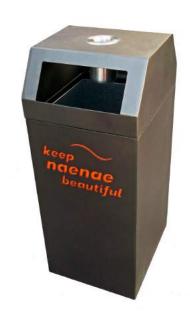

The large flat surface of the Stronghold makes it ideal for laser-cut branding and messaging as shown below.