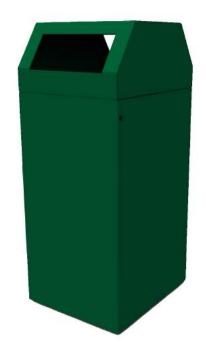

## STRONGHOLD BIN

The durable Stronghold Bin meets the need for convenient litter disposal in high pedestrian-traffic public places. Its robust construction means lower maintenance and longer life and less frequent need for replacement.

With a heavy-duty body of 2.5 mm sheet steel hot dip galvanised then powder coated to your colour of choice, the Stronghold Bin can stand up to the hardest knocks, and then some.

The Stronghold Bin is 940 mm high by 385 mm by 445 mm, and comes complete with a tamper-resistant lock. It is supplied complete with 100 litre galvanised liner.